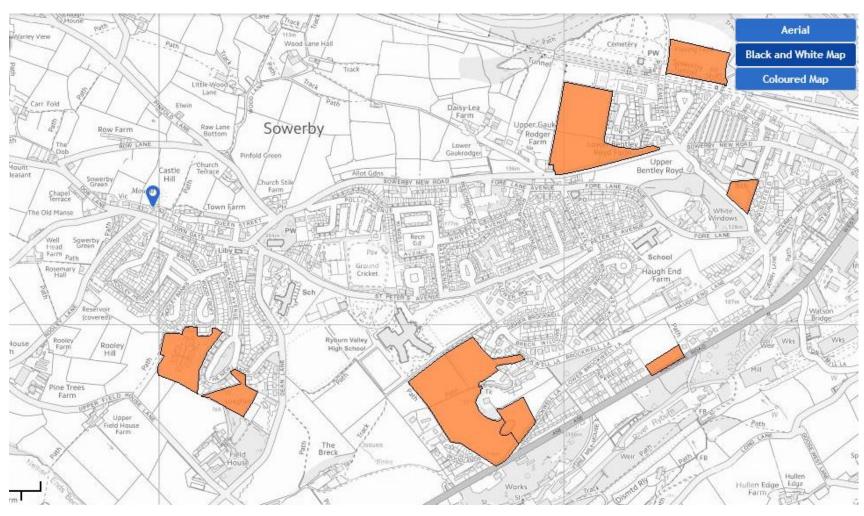

## Appendix D Identified Development Sites

| Site | CLP information                                                                                                                                                                                               |
|------|---------------------------------------------------------------------------------------------------------------------------------------------------------------------------------------------------------------|
| А    | Reference: LP1655 Address: Rawson Wood, Wood Croft, Sowerby, Sowerby Bridge, HX6 1LJ Site area (hectares): 1.45 Developable area (hectares): 0.72 Residential capacity: 22 Policy number: SD7                 |
| В    | Reference: LP0438 Address: Land off, Dean Lane, Sowerby, Sowerby Bridge Site area (hectares): 0.63 Developable area (hectares): 0.37 Residential capacity: 13 Policy number: SD7                              |
| С    | Reference: LP1398 Address: Land on the West Side of Brockwell Lane, Triangle, Sowerby Bridge, HX6 3PQ Site area (hectares): 4.11 Developable area (hectares): 2.9 Residential capacity: 87 Policy number: SD7 |
| D    | Reference: LP1412 Address: Land North of, Lower Brockwell Lane, Sowerby Bridge, HX6 3PB Site area (hectares): 0.61 Developable area (hectares): 0.28 Residential capacity: 8 Policy number: SD7               |
| E    | Reference: LP0435 Address: Land off, Haugh End Lane, Sowerby, Sowerby Bridge, HX6 3BJ Site area (hectares): 0.3 Developable area (hectares): 0.3 Residential capacity: 14 Policy number: SD7                  |
| F    | Reference: LP1391 Address: Upper Bentley Royd, Sowerby Bridge Site area (hectares): 0.4 Developable area (hectares): 0.4 Residential capacity: 20 Policy number: SD7                                          |
| G    | Reference: LP0044 Address: Cemetery Lane, Lower Bentley Royd, Sowerby Bridge, HX6 1DN Site area (hectares): 2.95 Developable area (hectares): 2.95 Residential capacity: 112 Policy number: SD7               |