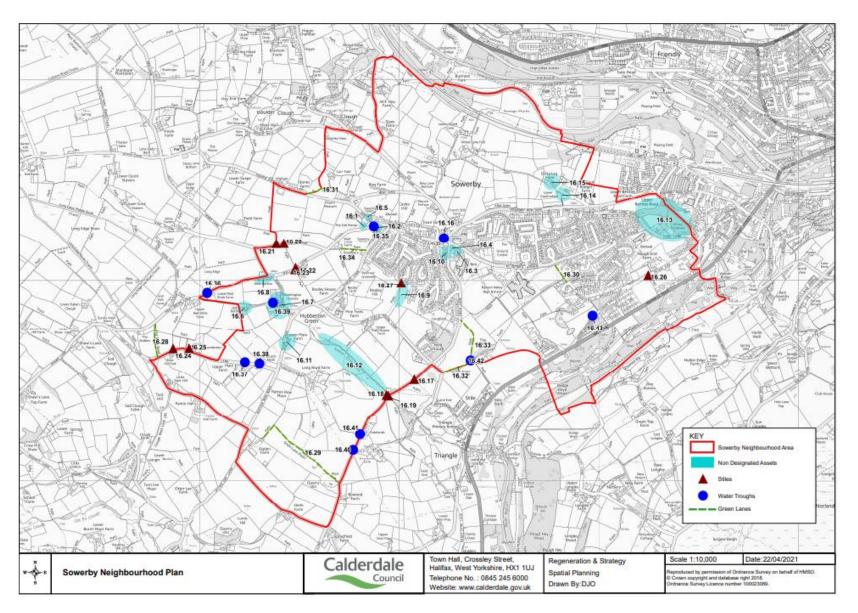

Below is a list of sites/ features that will be protected under SNPP16.

## List of Non-designated Heritage Sites within Sowerby.

| Site No | Name                           | Cira | Address          | Grid Reference               | Reason                                                                                           | Representative Picture |
|---------|--------------------------------|------|------------------|------------------------------|--------------------------------------------------------------------------------------------------|------------------------|
| 16.1    | The Old Manse                  | 1750 | Well Head Lane   | SE 03820 23276               | Origional manse and graveyard of now defunct chapel.                                             |                        |
| 16.2    | The Rushcart Inn               | 1798 | Well Head Lane   | SE 03894 23286               | Historic Public House tied<br>in with the tradition of the<br>Rushcart Festival.                 |                        |
| 16.3    | St Peter's Community<br>Centre | 1870 | St Peters Avenue | SE 04277 23148               | Origional School within the area. Links with and sets the scene of the church and the community. |                        |
| 16.4    | St Peters Square<br>Cottages   | 1800 | St Peters Avenue | SE 04258 23161               | Traditional courtyard cottages linked to field house.                                            |                        |
| 16.5    | Chapel Terrace                 |      | 88- 92 Dob Lane  | SE 03801 23330               | Traditional farm terraces                                                                        |                        |
| 16.6    | Old Barton Farm                |      | Hubberton Green  | SE 03214 22863               | Sets the rural character of the area.                                                            |                        |
| 16.7    | Hubberton Green                |      | Hubberton Green  | Centred on<br>SE 03377 22855 | Traditional weavers village sited along the old packhourse trails.                               |                        |

| 16.8  | New Barton Cottages |      | 2-11 Well Head Lane | Centred on<br>SE 03314 23008 | Historic terraced weavers cottages. Sets the charchter of the rural area.                                                                                                                                 |                                                                                                                                                                                                                                                                                                                                                                                                                                                                                                                                                                                                                                                                                                                                                                                                                                                                                                                                                                                                                                                                                                                                                                                                                                                                                                                                                                                                                                                                                                                                                                                                                                                                                                                                                                                                                                                                                                                                                                                                                                                                                                                                |
|-------|---------------------|------|---------------------|------------------------------|-----------------------------------------------------------------------------------------------------------------------------------------------------------------------------------------------------------|--------------------------------------------------------------------------------------------------------------------------------------------------------------------------------------------------------------------------------------------------------------------------------------------------------------------------------------------------------------------------------------------------------------------------------------------------------------------------------------------------------------------------------------------------------------------------------------------------------------------------------------------------------------------------------------------------------------------------------------------------------------------------------------------------------------------------------------------------------------------------------------------------------------------------------------------------------------------------------------------------------------------------------------------------------------------------------------------------------------------------------------------------------------------------------------------------------------------------------------------------------------------------------------------------------------------------------------------------------------------------------------------------------------------------------------------------------------------------------------------------------------------------------------------------------------------------------------------------------------------------------------------------------------------------------------------------------------------------------------------------------------------------------------------------------------------------------------------------------------------------------------------------------------------------------------------------------------------------------------------------------------------------------------------------------------------------------------------------------------------------------|
| 16.9  | Rawson Wood         | 1895 | Off Woodcroft Lane  | Centred on<br>SE 04010 22926 | Rawson Wood has been traced back to 1895 and may go back further. Residents are trying to get it listed as an Ancient Wood. Enjoyed by residents as an area to walk in and relax. Also a wildlife refuge. | Section of State of S |
| 16.10 | Cottages            |      | 14-32 Dean Lane     | Centred on<br>SE 04236 23139 | Sets the character of the main village.                                                                                                                                                                   |                                                                                                                                                                                                                                                                                                                                                                                                                                                                                                                                                                                                                                                                                                                                                                                                                                                                                                                                                                                                                                                                                                                                                                                                                                                                                                                                                                                                                                                                                                                                                                                                                                                                                                                                                                                                                                                                                                                                                                                                                                                                                                                                |
| 16.11 | Lower Plain Farm    |      | Hubberton Green     | SE 03438 22704               | Sets the rural character of the area.                                                                                                                                                                     |                                                                                                                                                                                                                                                                                                                                                                                                                                                                                                                                                                                                                                                                                                                                                                                                                                                                                                                                                                                                                                                                                                                                                                                                                                                                                                                                                                                                                                                                                                                                                                                                                                                                                                                                                                                                                                                                                                                                                                                                                                                                                                                                |

| 16.12 | Nether Ends Beck       |      |                                                | Centred on<br>SE 03776 22589 | Beck running through field,<br>popular view point and local<br>walking site.      |  |
|-------|------------------------|------|------------------------------------------------|------------------------------|-----------------------------------------------------------------------------------|--|
| 16.13 | White Windows<br>Woods |      | Between Fore Lane<br>and Upper Bentley<br>Royd | Centred on<br>SE 05235 23350 | Traditional local wood providing wildlife haven and recreational area for locals. |  |
| 16.14 | Lower Gaukroger        |      | Lower Gaukroger                                | SE 04802 23429               | Traditional farm setting the character of area.                                   |  |
| 16.15 | Daisy Lea Farm         |      | Daisy Lea                                      | SE 04759 23491               |                                                                                   |  |
| 16.16 | Fountain               | 1889 | Towngate                                       |                              | Locally known fountain which shows the history of the area.                       |  |
| 16.17 | Stile                  |      | Bowood Lane                                    | SE 03937 22417               | Traditional field access, setting the scene for the areas rural character.        |  |
| 16.18 | Stile                  |      | Bowood Lane                                    | SE 03802 22233               |                                                                                   |  |

| 16.19 | Stile | Bowood Lane       | SE 03761 22148 | Traditional field access,                        |  |
|-------|-------|-------------------|----------------|--------------------------------------------------|--|
| 16.20 | Stile | Back Rigging Lane | SE 03382 23182 | setting the scene for the areas rural character. |  |
| 16.21 | Stile | Back Rigging Lane | SE 03418 23180 |                                                  |  |
| 16.22 | Stile | Well Head Lane    | SE 03476 23061 |                                                  |  |
| 16.23 | Stile | Well Head Lane    | SE 03475 23052 |                                                  |  |
| 16.24 | Stile | Thunderton Lane   | SE 02860 22658 |                                                  |  |
| 16.25 | Stile | Thunderton Lane   | SE 02922 22666 |                                                  |  |
| 16.26 | Stile | Haugh End Lane    | SE 05245 23024 |                                                  |  |
| 16.27 | Stile | Rawson Wood       | SE 04018 22982 |                                                  |  |

|       |              |                              |                             | 1                                                                                                                                                              |  |
|-------|--------------|------------------------------|-----------------------------|----------------------------------------------------------------------------------------------------------------------------------------------------------------|--|
| 16.28 | Green Lane   | Thunderton Lane              | Starts at SE 02783<br>22616 | Green Lanes are very characteristic of the area, they are the origional routes around the area following the field walls. They are distinctive of the area and |  |
| 16.29 | Green Lane   | Bowood Lane                  | Starts at SE 03697<br>21994 | are getting rarer. As they are not structures they receive no protection so are easily destroied within developments. These green                              |  |
| 16.30 | Green Lane   | St Peter's Avenue            | Starts at SE 04776<br>23086 | lanes are used by all local residents and are muched loved recreational areas.  These roads help set the                                                       |  |
| 16.31 | Green Lane   | Higham and Dob<br>Lane       | Starts at SE 03538<br>23438 | character of the<br>neighbourhood.                                                                                                                             |  |
| 16.32 | Green Lane   | Butterworth Lane             | Starts at SE 04218<br>22546 |                                                                                                                                                                |  |
| 16.33 | Green Lane   | Private road to the<br>Breck | Starts at SE 04338<br>22586 |                                                                                                                                                                |  |
| 16.34 | Green Lane   | Rooley Lane                  | Starts at SE 03835<br>23150 |                                                                                                                                                                |  |
| 16.35 | Water Trough | Well Head Lane               | SE 03877 23272              | See below                                                                                                                                                      |  |

| 16.36 | Water Trough  Water Trough | Well Head Lane  Thunderton Lane | SE 03039 22940<br>SE 03008 22629 | There are several types of water trough in the area their purpose is two fold.  They form a means of allowing the fields to disgorge excdess water after heavy rain – vital to the area |  |
|-------|----------------------------|---------------------------------|----------------------------------|-----------------------------------------------------------------------------------------------------------------------------------------------------------------------------------------|--|
|       |                            |                                 |                                  | as it prevents excessive surface run off. The second is a historic useage of                                                                                                            |  |
| 16.38 | Water Trough               | Thunderton Lane                 | SE 03243 22592                   | allowing the pack animals                                                                                                                                                               |  |
| 16.39 | Water Trough               | Hubberton Green                 | SE 03372 22891                   | that were traditionally used to access water along the transport routes. These water troughs are still used by local wildlife, gogs and                                                 |  |
| 16.40 | Water Trough               | Bowood Lane                     | SE 03762 22150                   | horses. They are a distinctive feature of the area and help set the character.                                                                                                          |  |
| 16.41 | Water Trough               | Bowood Lane                     | SE 03934 22413                   |                                                                                                                                                                                         |  |
| 16.42 | Water Trough               | Private road to the<br>Breck    | SE 04338 22586                   |                                                                                                                                                                                         |  |
| 16.43 | Water Trough               | Lower Brockwell<br>Lane         | SE 04890 22711                   |                                                                                                                                                                                         |  |